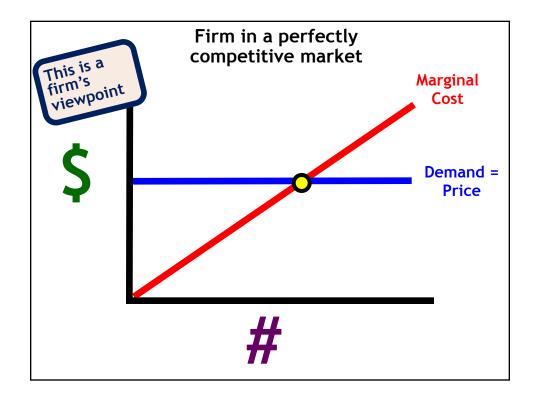

|    | A                | В     | С        | D                   | E |
|----|------------------|-------|----------|---------------------|---|
| 1  | Total<br>Revenue | Price | Quantity | Marginal<br>Revenue |   |
| 2  | 11               | 11    | 1        |                     |   |
| 3  | 20               | 10    | 2        |                     |   |
| 4  | 27               | 9     | 3        |                     |   |
| 5  | 32               | 8     | 4        |                     |   |
| 6  | 35               | 7     | 5        |                     |   |
| 7  | 36               | 6     | 6        |                     |   |
| 8  | 35               | 5     | 7        |                     |   |
| 9  | 32               | 4     | 8        |