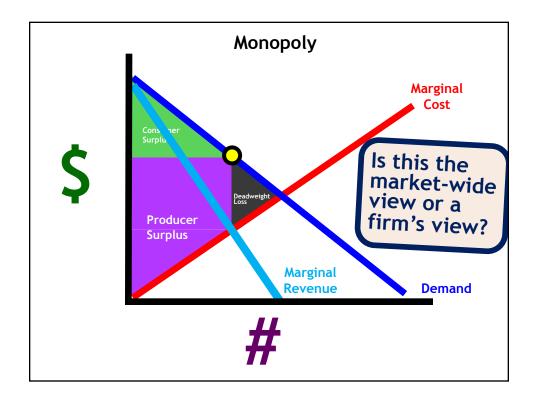

|    | A                | В     | С        | D                   | E |
|----|------------------|-------|----------|---------------------|---|
| 1  | Total<br>Revenue | Price | Quantity | Marginal<br>Revenue |   |
| 2  | 11               | 11    | 1        |                     |   |
| 3  | 20               | 10    | 2        |                     |   |
| 4  | 27               | 9     | 3        |                     |   |
| 5  | 32               | 8     | 4        |                     |   |
| 6  | 35               | 7     | 5        |                     |   |
| 7  | 36               | 6     | 6        |                     |   |
| 8  | 35               | 5     | 7        |                     |   |
| 9  | 32               | 4     | 8        |                     |