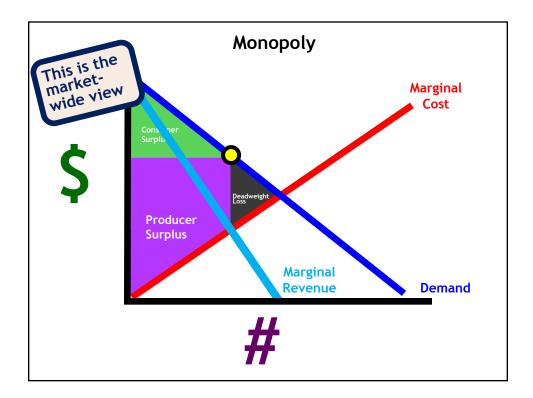

|    | A                | В     | С        | D                   | E |
|----|------------------|-------|----------|---------------------|---|
| 1  | Total<br>Revenue | Price | Quantity | Marginal<br>Revenue |   |
| 2  | 11               | 11    | 1        |                     |   |
| 3  | 20               | 10    | 2        |                     |   |
| 4  | 27               | 9     | 3        |                     |   |
| 5  | 32               | 8     | 4        |                     |   |
| 6  | 35               | 7     | 5        |                     |   |
| 7  | 36               | 6     | 6        |                     |   |
| 8  | 35               | 5     | 7        |                     |   |
| 9  | 32               | 4     | 8        |                     |   |