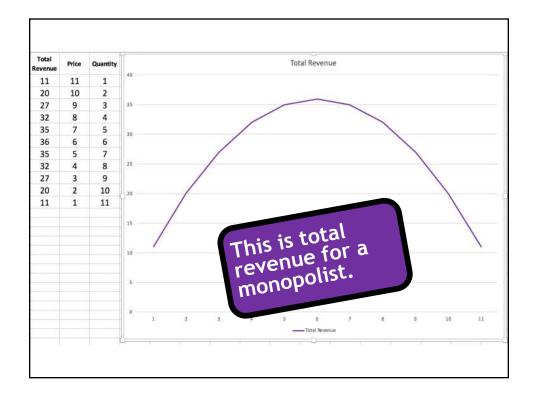

|    | A                | В     | С        | D                   | E      |
|----|------------------|-------|----------|---------------------|--------|
| 1  | Total<br>Revenue | Price | Quantity | Marginal<br>Revenue | Demand |
| 2  | 11               | 11    | 1        | 11                  | 11     |
| 3  | 20               | 10    | 2        | 9                   | 10     |
| 4  | 27               | 9     | 3        | 7                   | 9      |
| 5  | 32               | 8     | 4        | 5                   | 8      |
| 6  | 35               | 7     | 5        | 3                   | 7      |
| 7  | 36               | 6     | 6        | 1                   | 6      |
| 8  | 35               | 5     | 7        | -1                  | 5      |
| 9  | 32               | 4     | 8        | -3                  | 4      |
| 10 | 27               | 3     | 9        | -5                  | 3      |
| 11 | 20               | 2     | 10       | -7                  | 2      |
| 12 | 11               | 1     | 11       | -9                  | 1      |
| 13 |                  |       |          |                     |        |