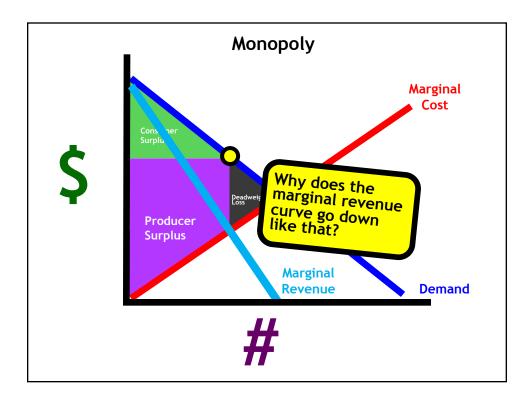

|    | A                | В     | С        | D                   | E |
|----|------------------|-------|----------|---------------------|---|
| 1  | Total<br>Revenue | Price | Quantity | Marginal<br>Revenue |   |
| 2  | 11               | 11    | 1        |                     |   |
| 3  | 20               | 10    | 2        |                     |   |
| 4  | 27               | 9     | 3        |                     |   |
| 5  | 32               | 8     | 4        |                     |   |
| 6  | 35               | 7     | 5        |                     |   |
| 7  | 36               | 6     | 6        |                     |   |
| 8  | 35               | 5     | 7        |                     |   |
| 9  | 32               | 4     | 8        |                     |   |
| 10 |