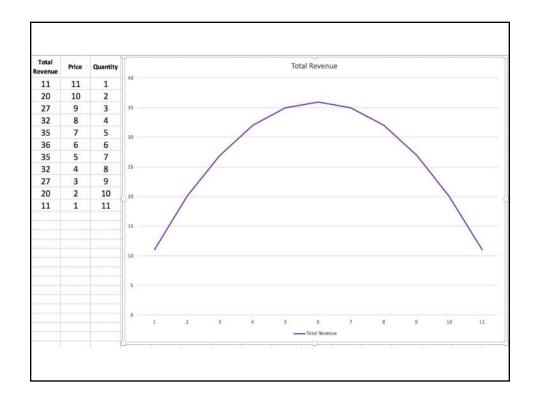

|    | A                | В     | С        | D                   | E      |
|----|------------------|-------|----------|---------------------|--------|
| 1  | Total<br>Revenue | Price | Quantity | Marginal<br>Revenue | Demand |
| 2  | 11               | 11    | 1        | 11                  | 11     |
| 3  | 20               | 10    | 2        | 9                   | 10     |
| 4  | 27               | 9     | 3        | 7                   | 9      |
| 5  | 32               | 8     | 4        | 5                   | 8      |
| 6  | 35               | 7     | 5        | 3                   | 7      |
| 7  | 36               | 6     | 6        | 1                   | 6      |
| 8  | 35               | 5     | 7        | -1                  | 5      |
| 9  | 32               | 4     | 8        | -3                  | 4      |
| 10 | 27               | 3     | 9        | -5                  | 3      |
| 11 | 20               | 2     | 10       | -7                  | 2      |
| 12 | 11               | 1     | 11       | -9                  | 1      |
| 13 |                  |       |          |                     |        |