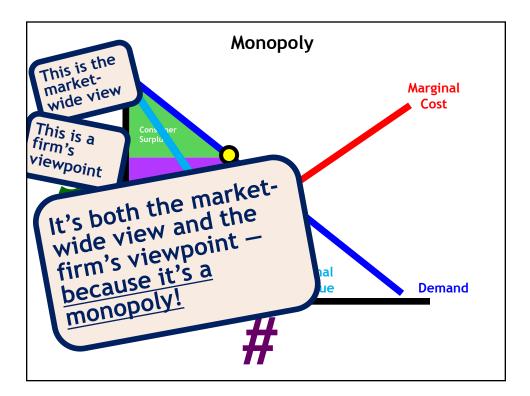

|    | A                | В     | С        | D                   | E |
|----|------------------|-------|----------|---------------------|---|
| 1  | Total<br>Revenue | Price | Quantity | Marginal<br>Revenue |   |
| 2  | 11               | 11    | 1        |                     |   |
| 3  | 20               | 10    | 2        |                     |   |
| 4  | 27               | 9     | 3        |                     |   |
| 5  | 32               | 8     | 4        |                     |   |
| 6  | 35               | 7     | 5        |                     |   |
| 7  | 36               | 6     | 6        |                     |   |
| 8  | 35               | 5     | 7        |                     |   |
| 9  | 32               | 4     | 8        |                     |   |
| 1