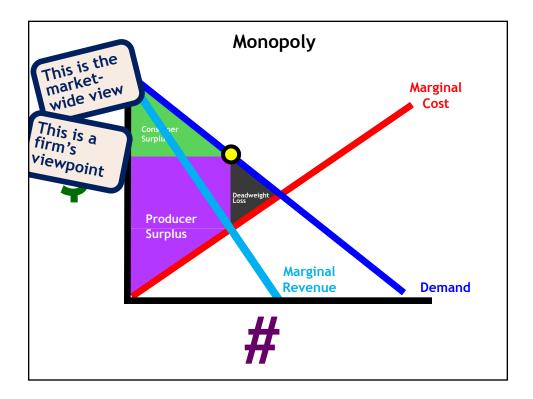

|    | A                | В     | С        | D                   | E |
|----|------------------|-------|----------|---------------------|---|
| 1  | Total<br>Revenue | Price | Quantity | Marginal<br>Revenue |   |
| 2  | 11               | 11    | 1        |                     |   |
| 3  | 20               | 10    | 2        |                     |   |
| 4  | 27               | 9     | 3        |                     |   |
| 5  | 32               | 8     | 4        |                     |   |
| 6  | 35               | 7     | 5        |                     |   |
| 7  | 36               | 6     | 6        |                     |   |
| 8  | 35               | 5     | 7        |                     |   |
| 9  | 32               | 4     | 8        |                     |   |
|