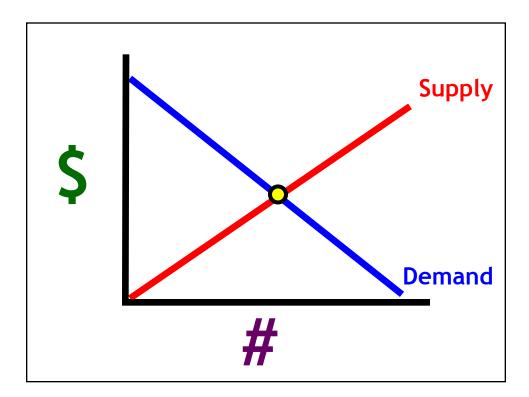

|    | A                | В     | С        | D                   | E |
|----|------------------|-------|----------|---------------------|---|
| 1  | Total<br>Revenue | Price | Quantity | Marginal<br>Revenue |   |
| 2  | 11               | 11    | 1        |                     |   |
| 3  | 20               | 10    | 2        |                     |   |
| 4  | 27               | 9     | 3        |                     |   |
| 5  | 32               | 8     | 4        |                     |   |
| 6  | 35               | 7     | 5        |                     |   |
| 7  | 36               | 6     | 6        |                     |   |
| 8  | 35               | 5     | 7        |                     |   |
| 9  | 32               | 4     | 8