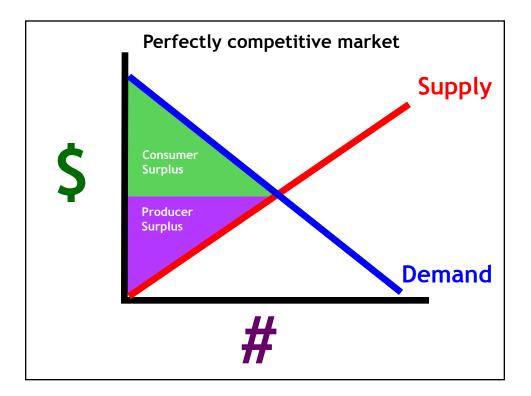

|    | A                | В     | С        | D                   | E |
|----|------------------|-------|----------|---------------------|---|
| 1  | Total<br>Revenue | Price | Quantity | Marginal<br>Revenue |   |
| 2  | 11               | 11    | 1        |                     |   |
| 3  | 20               | 10    | 2        |                     |   |
| 4  | 27               | 9     | 3        |                     |   |
| 5  | 32               | 8     | 4        |                     |   |
| 6  | 35               | 7     | 5        |                     |   |
| 7  | 36               | 6     | 6        |                     |   |
| 8  | 35               | 5     | 7        |                     |   |
| 9  | 32               | 4     | 8