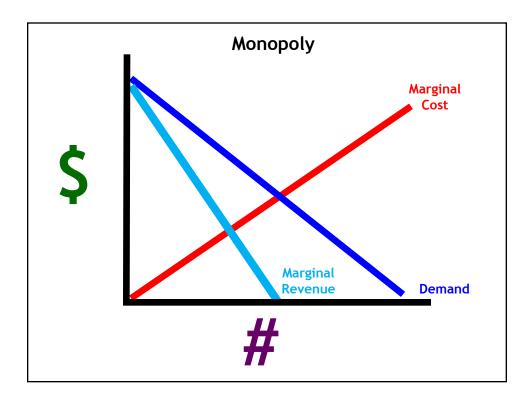

|    | A                | В     | С        | D                   | E |
|----|------------------|-------|----------|---------------------|---|
| 1  | Total<br>Revenue | Price | Quantity | Marginal<br>Revenue |   |
| 2  | 11               | 11    | 1        |                     |   |
| 3  | 20               | 10    | 2        |                     |   |
| 4  | 27               | 9     | 3        |                     |   |
| 5  | 32               | 8     | 4        |                     |   |
| 6  | 35               | 7     | 5        |                     |   |
| 7  | 36               | 6     | 6        |                     |   |
| 8  | 35               | 5     | 7        |                     |   |
| 9  | 32               | 4     | 8        |