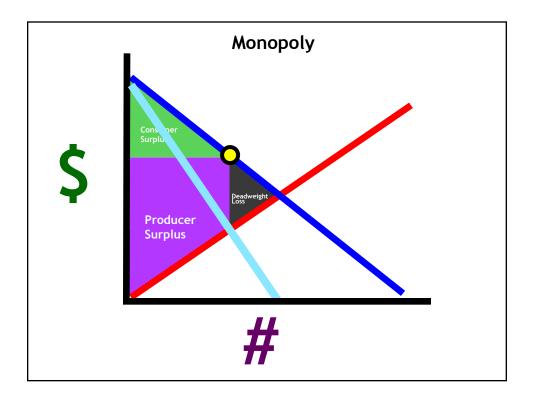

|       |       |                               |                     |                              |                                     |                                                            |                                                 |          |                         |   |           |   |                 |    |                     |          |   |        |  |  |  |
|           |       |       |                               |                     |                              |                                     |                                                            |                                                 |          |                         |   |           |   |                 |    |                     |          |   |        |  |  |  |