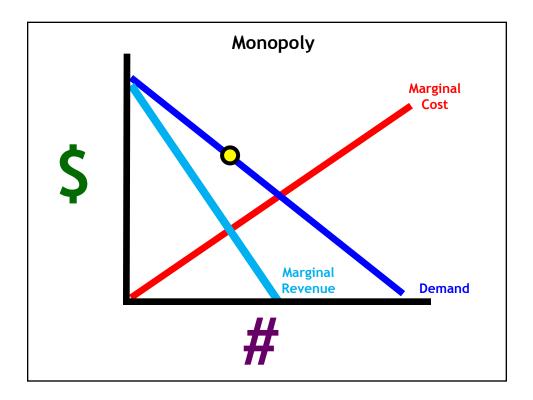

|    | A                | В     | С        | D                   | E |
|----|------------------|-------|----------|---------------------|---|
| 1  | Total<br>Revenue | Price | Quantity | Marginal<br>Revenue |   |
| 2  | 11               | 11    | 1        |                     |   |
| 3  | 20               | 10    | 2        |                     |   |
| 4  | 27               | 9     | 3        |                     |   |
| 5  | 32               | 8     | 4        |                     |   |
| 6  | 35               | 7     | 5        |                     |   |
| 7  | 36               | 6     | 6        |                     |   |
| 8  | 35               | 5     | 7        |                     |   |
| 9  | 32               | 4     | 8        |