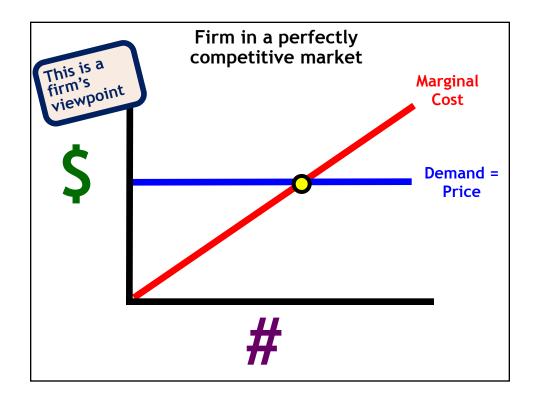

|    | A                | В     | С        | D                   | E |
|----|------------------|-------|----------|---------------------|---|
| 1  | Total<br>Revenue | Price | Quantity | Marginal<br>Revenue |   |
| 2  | 11               | 11    | 1        |                     |   |
| 3  | 20               | 10    | 2        |                     |   |
| 4  | 27               | 9     | 3        |                     |   |
| 5  | 32               | 8     | 4        |                     |   |
| 6  | 35               | 7     | 5        |                     |   |
| 7  | 36               | 6     | 6        |                     |   |
| 8  | 35               | 5     | 7        |                     |   |
| 9  | 32               | 4     | 8        |                     |   |
| 10 | 27               | 3     | 9        |                     |   |
| 11 | 20               | 2     | 10       |                     |   |
| 12 | 11               | 1     | 11       |                     |   |
| 13 |                  |       |          |                     |   |