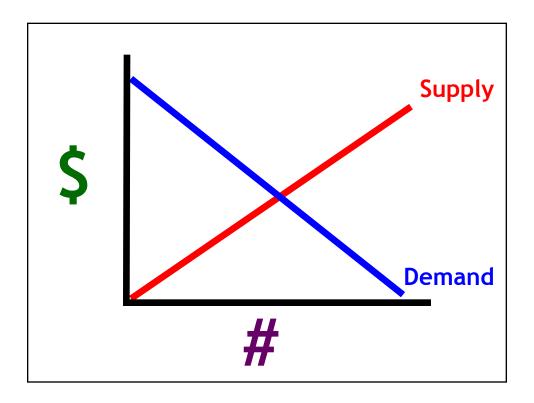

|    | A                | В     | С        | D                   | E |
|----|------------------|-------|----------|---------------------|---|
| 1  | Total<br>Revenue | Price | Quantity | Marginal<br>Revenue |   |
| 2  | 11               | 11    | 1        |                     |   |
| 3  | 20               | 10    | 2        |                     |   |
| 4  | 27               | 9     | 3        |                     |   |
| 5  | 32               | 8     | 4        |                     |   |
| 6  | 35               | 7     | 5        |                     |   |
| 7  | 36               | 6     | 6        |                     |   |
| 8  | 35               | 5     | 7        |                     |   |
| 9  | 32               | 4     | 8