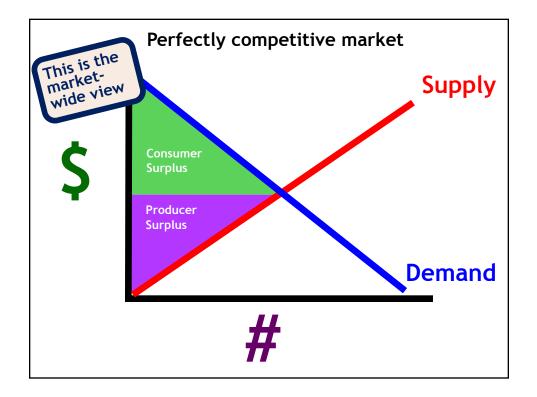

|    | A                | В     | С        | D                   | E |
|----|------------------|-------|----------|---------------------|---|
| 1  | Total<br>Revenue | Price | Quantity | Marginal<br>Revenue |   |
| 2  | 11               | 11    | 1        |                     |   |
| 3  | 20               | 10    | 2        |                     |   |
| 4  | 27               | 9     | 3        |                     |   |
| 5  | 32               | 8     | 4        |                     |   |
| 6  | 35               | 7     | 5        |                     |   |
| 7  | 36               | 6     | 6        |                     |   |
| 8  | 35               | 5     | 7        |                     |   |
| 9  | 32               | 4     | 8        |                     |   |
| 10 | 27               | 3     | 9        |                     |   |
| 11 | 20               | 2     | 10       |                     |   |
| 12 | 11               | 1     | 11       |                     |   |
| 13 |                  |       |          |                     |   |