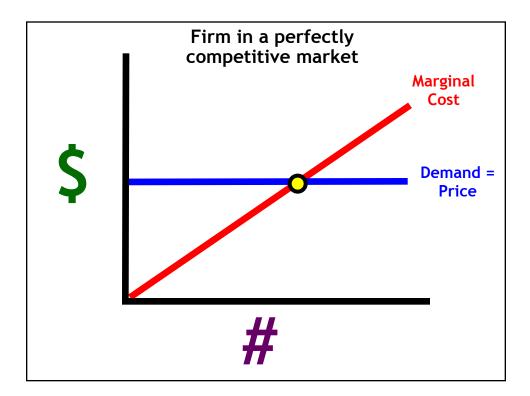

|    | A                | В     | С        | D                   | E |
|----|------------------|-------|----------|---------------------|---|
| 1  | Total<br>Revenue | Price | Quantity | Marginal<br>Revenue |   |
| 2  | 11               | 11    | 1        |                     |   |
| 3  | 20               | 10    | 2        |                     |   |
| 4  | 27               | 9     | 3        |                     |   |
| 5  | 32               | 8     | 4        |                     |   |
| 6  | 35               | 7     | 5        |                     |   |
| 7  | 36               | 6     | 6        |                     |   |
| 8  | 35               | 5     | 7        |                     |   |
| 9  | 32               | 4     | 8        |                     |   |
| 10 | 27               | 3     | 9        |                     |   |
| 11 | 20               | 2     | 10       |                     |   |
| 12 | 11               | 1     | 11       |                     |   |
| 13 |                  |       |          |                     |   |