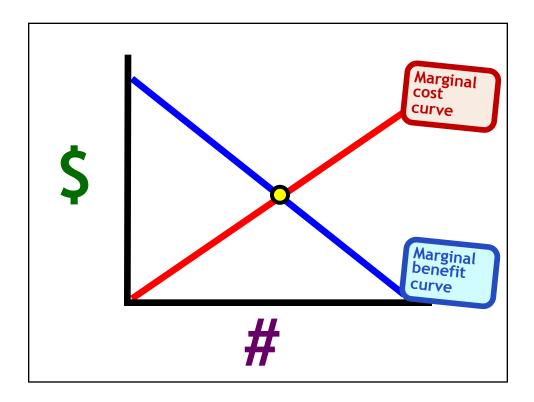

|    | A                | В     | С        | D                   | E |
|----|------------------|-------|----------|---------------------|---|
| 1  | Total<br>Revenue | Price | Quantity | Marginal<br>Revenue |   |
| 2  | 11               | 11    | 1        |                     |   |
| 3  | 20               | 10    | 2        |                     |   |
| 4  | 27               | 9     | 3        |                     |   |
| 5  | 32               | 8     | 4        |                     |   |
| 6  | 35               | 7     | 5        |                     |   |
| 7  | 36               | 6     | 6        |                     |   |
| 8  | 35               | 5     | 7        |                     |   |
| 9  | 32               | 4     | 8