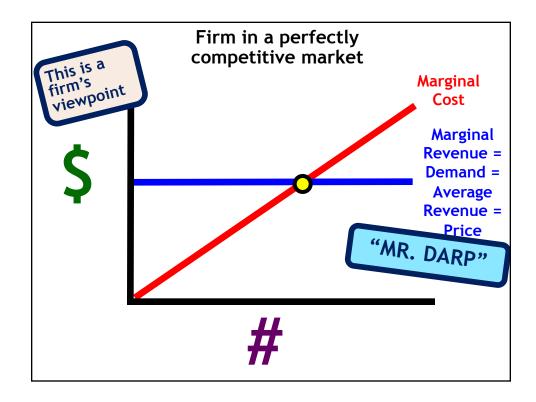

|    | A                | В     | С        | D                   | E |
|----|------------------|-------|----------|---------------------|---|
| 1  | Total<br>Revenue | Price | Quantity | Marginal<br>Revenue |   |
| 2  | 11               | 11    | 1        |                     |   |
| 3  | 20               | 10    | 2        |                     |   |
| 4  | 27               | 9     | 3        |                     |   |
| 5  | 32               | 8     | 4        |                     |   |
| 6  | 35               | 7     | 5        |                     |   |
| 7  | 36               | 6     | 6        |                     |   |
| 8  | 35               | 5     | 7        |                     |   |
| 9  | 32               | 4     | 8        |