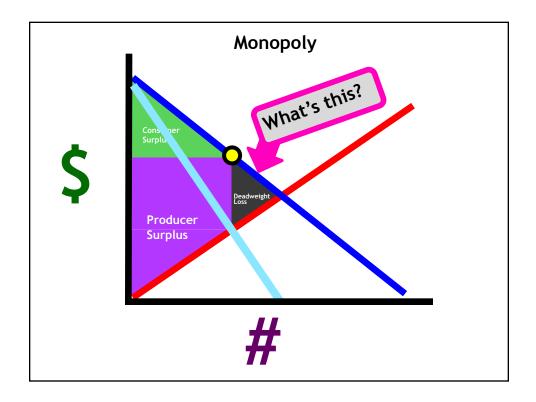

|       |       |                               |                     |                              |                                     |                                                            |                                                 |          |                         |   |           |   |                 |    |                     |          |   |        |  |  |  |
|           |       |       |                               |                     |                              |                                     |                                                            |                                                 |          |                         |   |           |   |                 |    |                     |          |   |        |  |  |  |