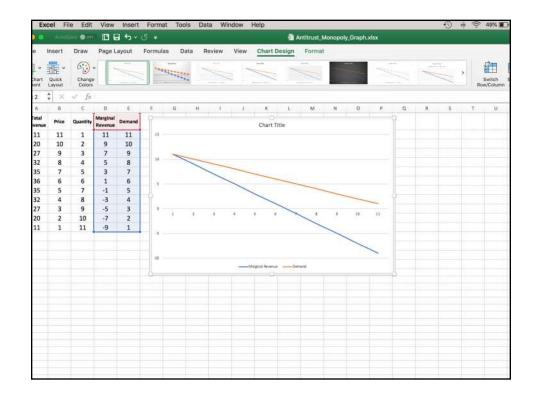

|    | A                | В     | С        | D                   | E      |
|----|------------------|-------|----------|---------------------|--------|
| 1  | Total<br>Revenue | Price | Quantity | Marginal<br>Revenue | Demand |
| 2  | 11               | 11    | 1        | 11                  | 11     |
| 3  | 20               | 10    | 2        | 9                   | 10     |
| 4  | 27               | 9     | 3        | 7                   | 9      |
| 5  | 32               | 8     | 4        | 5                   | 8      |
| 6  | 35               | 7     | 5        | 3                   | 7      |
| 7  | 36               | 6     | 6        | 1                   | 6      |
| 8  | 35               | 5     | 7        | -1                  | 5      |
| 9  | 32               | 4     | 8        | -3                  | 4      |
| 10 | 27               | 3     | 9        | -5                  | 3      |
| 11 | 20               | 2     | 10       | -7                  | 2      |
| 12 | 11               | 1     | 11       | -9                  | 1      |
| 13 |                  |       |          |                     |        |