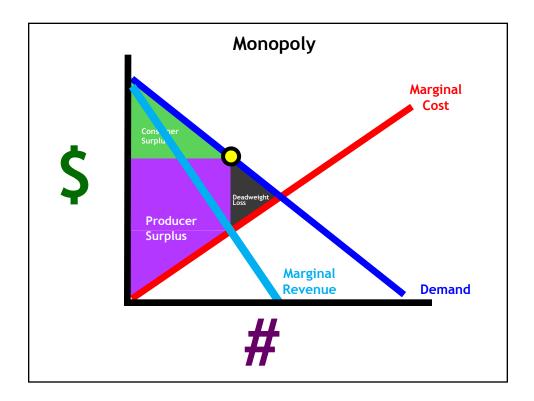

|    | A                | В     | С        | D                   | E |
|----|------------------|-------|----------|---------------------|---|
| 1  | Total<br>Revenue | Price | Quantity | Marginal<br>Revenue |   |
| 2  | 11               | 11    | 1        |                     |   |
| 3  | 20               | 10    | 2        |                     |   |
| 4  | 27               | 9     | 3        |                     |   |
| 5  | 32               | 8     | 4        |                     |   |
| 6  | 35               | 7     | 5        |                     |   |
| 7  | 36               | 6     | 6        |                     |   |
| 8  | 35               | 5     | 7        |                     |   |
| 9  | 32               | 4     | 8        |                     |   |
| 10 | 27