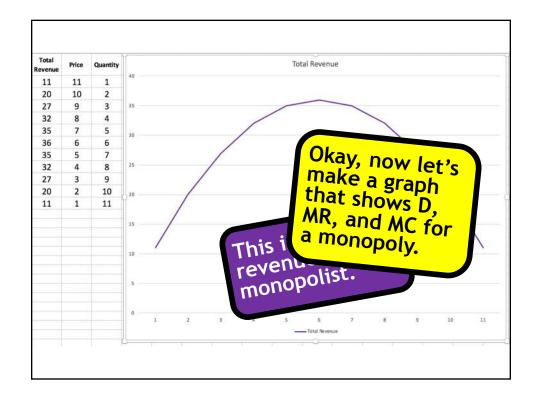

|    | A                | В     | С        | D                   | E      |
|----|------------------|-------|----------|---------------------|--------|
| 1  | Total<br>Revenue | Price | Quantity | Marginal<br>Revenue | Demand |
| 2  | 11               | 11    | 1        | 11                  | 11     |
| 3  | 20               | 10    | 2        | 9                   | 10     |
| 4  | 27               | 9     | 3        | 7                   | 9      |
| 5  | 32               | 8     | 4        | 5                   | 8      |
| 6  | 35               | 7     | 5        | 3                   | 7      |
| 7  | 36               | 6     | 6        | 1                   | 6      |
| 8  | 35               | 5     | 7        | -1                  | 5      |
| 9  | 32               | 4     | 8        | -3                  | 4      |
| 10 | 27               | 3     | 9        | -5                  | 3      |
| 11 | 20               | 2     | 10       | -7                  | 2      |
| 12 | 11               | 1     | 11       | -9                  | 1      |
| 13 |                  |       |          |                     |        |