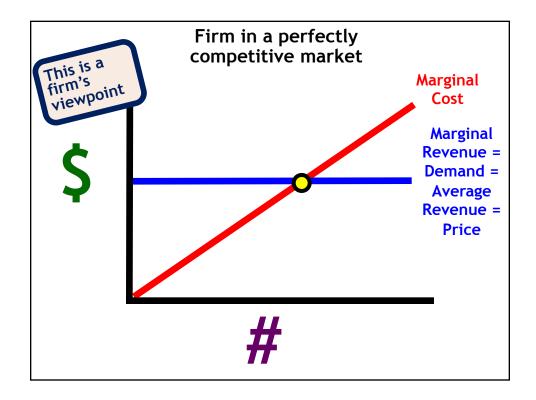

|    | A                | В     | С        | D                   | E |
|----|------------------|-------|----------|---------------------|---|
| 1  | Total<br>Revenue | Price | Quantity | Marginal<br>Revenue |   |
| 2  | 11               | 11    | 1        |                     |   |
| 3  | 20               | 10    | 2        |                     |   |
| 4  | 27               | 9     | 3        |                     |   |
| 5  | 32               | 8     | 4        |                     |   |
| 6  | 35               | 7     | 5        |                     |   |
| 7  | 36               | 6     | 6        |                     |   |
| 8  | 35               | 5     | 7        |                     |   |
| 9  | 32               | 4     | 8        |