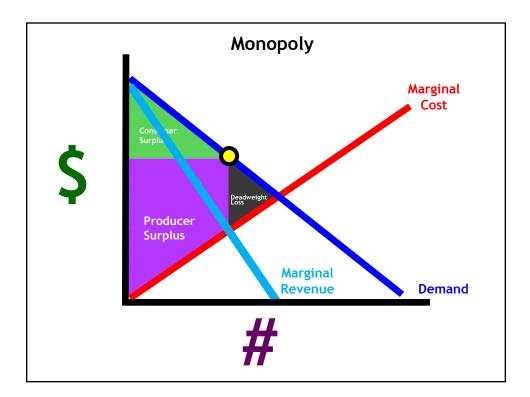

|    | A                | В     | С        | D                   | E |
|----|------------------|-------|----------|---------------------|---|
| 1  | Total<br>Revenue | Price | Quantity | Marginal<br>Revenue |   |
| 2  | 11               | 11    | 1        |                     |   |
| 3  | 20               | 10    | 2        |                     |   |
| 4  | 27               | 9     | 3        |                     |   |
| 5  | 32               | 8     | 4        |                     |   |
| 6  | 35               | 7     | 5        |                     |   |
| 7  | 36               | 6     | 6        |                     |   |
| 8  | 35               | 5     | 7        |                     |   |
| 9  | 32               | 4     | 8        |                     |