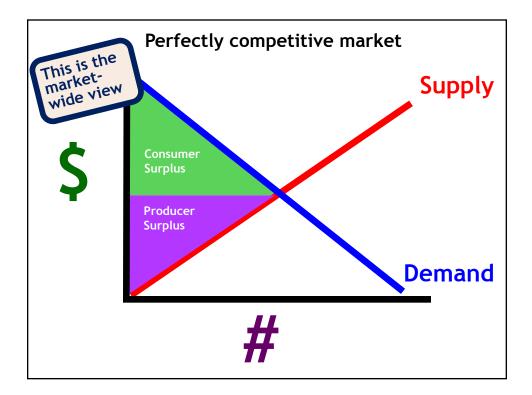

|    | A                | В     | С        | D                   | E |
|----|------------------|-------|----------|---------------------|---|
| 1  | Total<br>Revenue | Price | Quantity | Marginal<br>Revenue |   |
| 2  | 11               | 11    | 1        |                     |   |
| 3  | 20               | 10    | 2        |                     |   |
| 4  | 27               | 9     | 3        |                     |   |
| 5  | 32               | 8     | 4        |                     |   |
| 6  | 35               | 7     | 5        |                     |   |
| 7  | 36               | 6     | 6        |                     |   |
| 8  | 35               | 5     | 7        |                     |   |
| 9  | 32               | 4     | 8        |