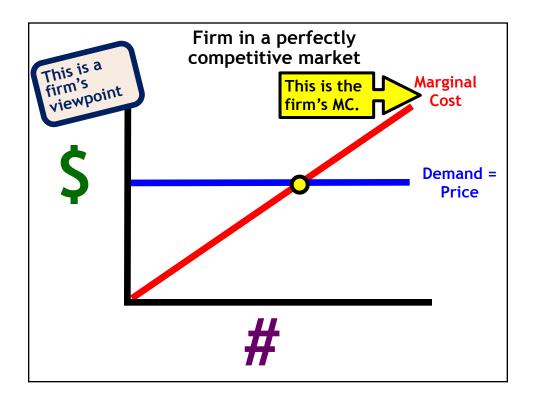

|    | A                | В     | С        | D                   | E |
|----|------------------|-------|----------|---------------------|---|
| 1  | Total<br>Revenue | Price | Quantity | Marginal<br>Revenue |   |
| 2  | 11               | 11    | 1        |                     |   |
| 3  | 20               | 10    | 2        |                     |   |
| 4  | 27               | 9     | 3        |                     |   |
| 5  | 32               | 8     | 4        |                     |   |
| 6  | 35               | 7     | 5        |                     |   |
| 7  | 36               | 6     | 6        |                     |   |
| 8  | 35               | 5     | 7        |                     |   |
| 9  | 32               | 4     | 8        |                     |   |
| 10 | 27               | 3     | 9        |                     |   |
| 11 | 20               | 2     | 10       |                     |   |
| 12 | 11               | 1     | 11       |                     |   |
| 13 |                  |       |          |                     |   |