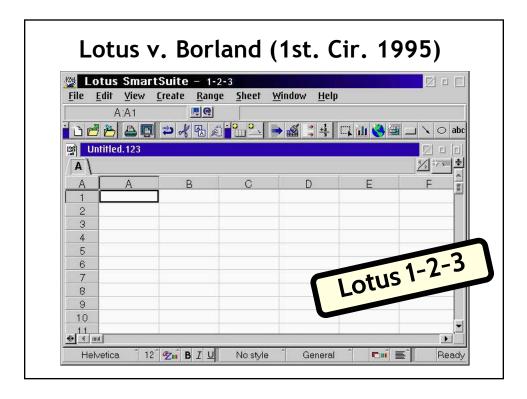

#### Lotus v. Borland (1st. Cir. 1995)

Borland copied Lotus's menu command hierarchy "so that spreadsheet users who were already familiar with Lotus 1-2-3 would be able to switch to the Borland programs without having to learn new commands or rewrite their macros." Did Borland infringe Lotus's copyright?

No. Held that what was copied was an uncopyrightable method of operation.