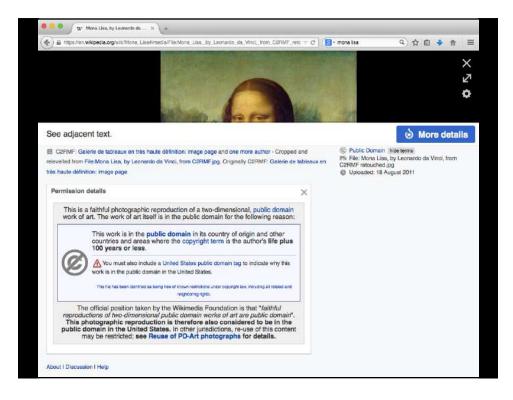

No.

Why not?

The easiest reason is that it's not fixed in a tangible medium of expression.

Collection Highlights Browse collection highlights selected by curators from the Museum's seventeen curatorial departments.