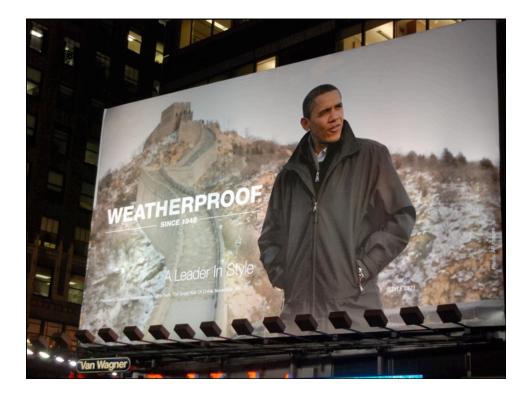

## the kinds of IP

What is "intellectual property"?

Copyrights Trademarks Patents Trade Secrets Rights of Publicity

 original works of authorship fixed in any tangible medium of expression from which they can be perceived, either directly or with the aid of a machine