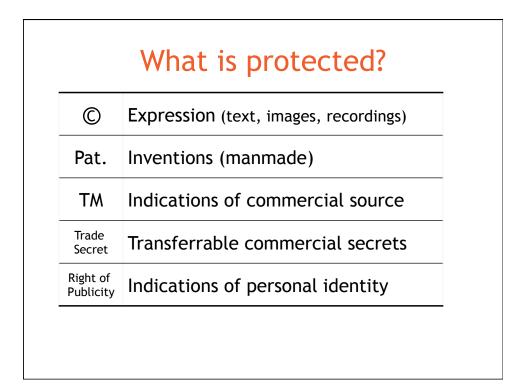

## the kinds of IP

What is "intellectual property"?

Copyrights Trademarks Patents Trade Secrets Rights of Publicity

 original works of authorship fixed in any tangible medium of expression from which they can be perceived, either directly or with the aid of a machine

| Ô                     | Fair use                          |
|-----------------------|-----------------------------------|
|                       |                                   |
| Pat.                  | Invalidity (otherwise, not much)  |
| ТМ                    | Non-trademark uses, fair uses     |
| Trade<br>Secret       | Reverse engineering               |
| Right of<br>Publicity | News, free speech, non-commercial |