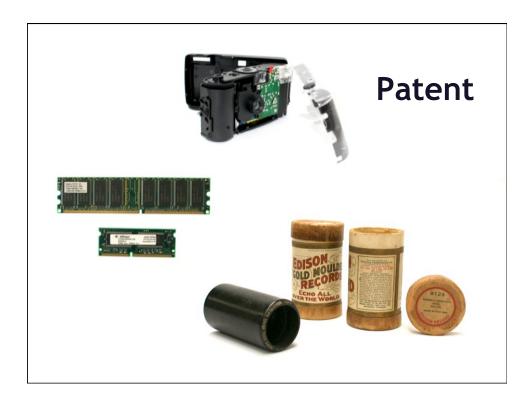

## the kinds of IP

What is "intellectual property"?

Copyrights Trademarks Patents Trade Secrets Rights of Publicity

 original works of authorship fixed in any tangible medium of expression from which they can be perceived, either directly or with the aid of a machine