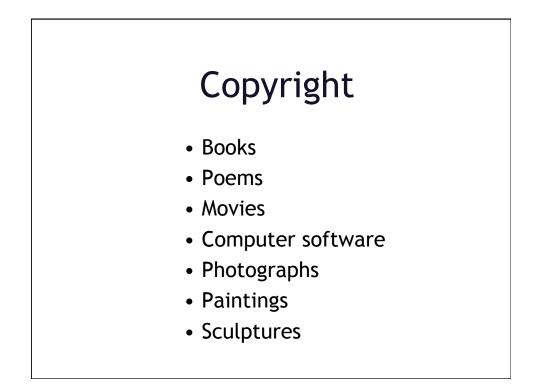

## the kinds of IP

What is "intellectual property"?

Copyrights Trademarks Patents Trade Secrets Rights of Publicity

 original works of authorship fixed in any tangible medium of expression from which they can be perceived, either directly or with the aid of a machine